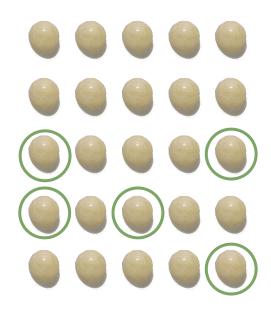

# 0

Time lapse of replicate 1

Replicate 1

Normal: 4 Dead: 1

Add observation Counting Cooperator Administrator SYSTEM USA Tested Count \* 25 replication\_count -- Total number of propagules used in this replicate. Remaining seeds 25 The number of remaining propagules in this test that are not yet scored Current observation Normal Count 4 normal\_count - The number of propagules in the inventory sample that were counted and displayed normal germination. Abnormal Count 1 abnormal\_count -- Number of propagules in the inventory sample that were counted and displayed abnormal germination. CANCEL