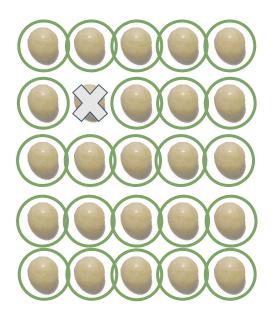

# Example 2x25

### How to go about viability testing with GGCE?

- One sample
- Two replicates
- Each replicate with 25 seed
- Multiple observations
- Final results

Replicate 2

Two replicates with 25 seed each

Replicate 1

Replicate 2

First observation after X days

CROP TPUST Replicate 1