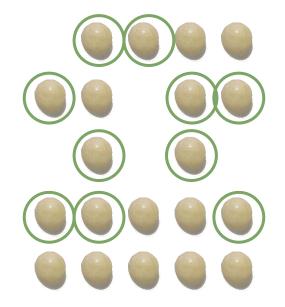

### How to go about viability testing with GGCE?

- One sample
- Two replicates
- Each replicate with 25 seed
- Multiple observations
- Final results

Replicate 2

Two replicates with 25 seed each

Replicate 1

Replicate 2

First observation after X days

CROP TPUST Replicate 1