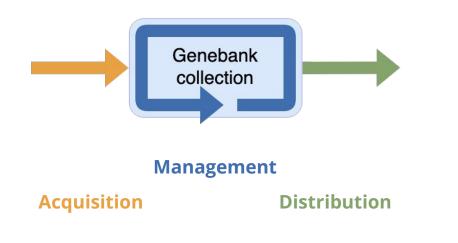

# **Genebank operations**

#### **Acquisition:**

- Collection
- Donation

#### Management:

- Monitoring (health, quantity, quality)
- Multiplication/Regeneration
- Characterization
- Safety duplication

#### **Distribution:**

- Internal
- External: National/International