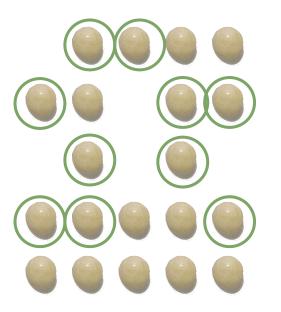

# 0

Time lapse of replicate 1

Replicate 1

Normal: 4 Dead: 1

Add observation Counting Cooperator Administrator SYSTEM USA Tested Count \* 25 replication\_count -- Total number of propagules used in this replicate. Remaining seeds 25 The number of remaining propagules in this test that are not yet scored Current observation Normal Count 4 normal\_count - The number of propagules in the inventory sample that were counted and displayed normal germination. Abnormal Count 1 abnormal\_count -- Number of propagules in the inventory sample that were counted and displayed abnormal germination. CANCEL

**CROP TRUST** Recording the first observation

Replicate 1

Normal: 10 Dead: 0 Record observations

Observation barcode 8.1

63

IG1 1 SD

Lens culinaris subsp. culinaris

| Inventory                | IG1 1 SD   |
|--------------------------|------------|
| Accession                | IG 1       |
| Quantity On Hand         | 2,000 Seed |
| Inventory Type           | Seed       |
| Inventory Viability Rule | 2x25       |
| Remaining seeds          | 10         |