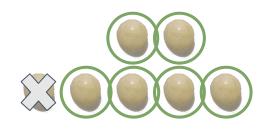

# Example 2x25

### How to go about viability testing with GGCE?

- One sample
- Two replicates
- Each replicate with 25 seed
- Multiple observations
- Final results

Replicate 2

Two replicates with 25 seed each

Replicate 1

Replicate 2

First observation after X days

CROP TPUST Replicate 1