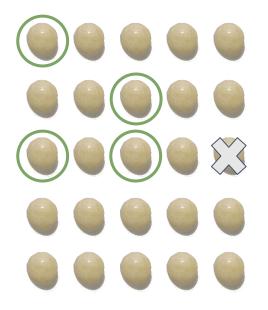

# Example 2x25

### How to go about viability testing with GGCE?

- One sample
- Two replicates
- Each replicate with 25 seed
- Multiple observations
- Final results

Replicate 2

Two replicates with 25 seed each

Replicate 1