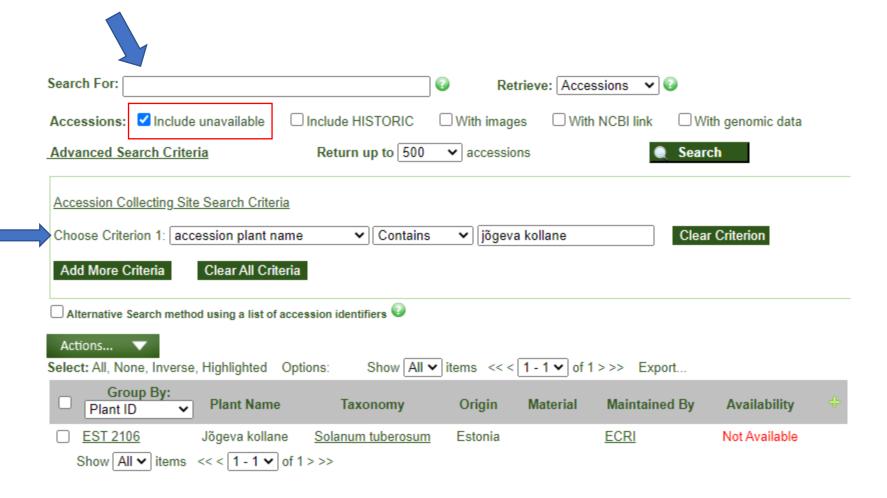

### Search for:

Abolu dzeltenie no results (yellow Apple Latvian origin)

Instead Abolu% %dzelt% %dz%

Jõgeva versus Jõgeva%

Advanced search criteria

Accession plant name Contain Jõgeva (40)